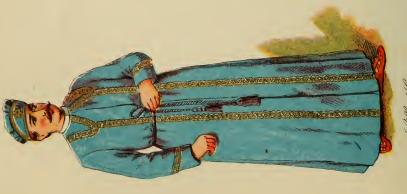

#### Robes for Attendants.

|       | First Rank—Color Blue.                                                                                                                                                                                                                      |
|-------|---------------------------------------------------------------------------------------------------------------------------------------------------------------------------------------------------------------------------------------------|
| 190   | Robes for Attendants, of cotton goods, cord and tassels; each \$ 1 28                                                                                                                                                                       |
| 191   | Robes for Attendants, of silesia, cord and tassels; each                                                                                                                                                                                    |
| 192   | Robes for Attendants, of silesia, trimmed with lace, cord and tassels; each                                                                                                                                                                 |
| 193   | Robes for Attendants, of cotton crepe, or sateen, lined throughout and trimmed, cord and tassels; each                                                                                                                                      |
| 193½  | Robes of cashmere, unlined, wide sash, flowing sleeves 3 78                                                                                                                                                                                 |
| 194   | Robes for Attendants, of cashmere, full silesia lined, border around bottom of cashmere of contrasting color edged with lace, large collar, worsted girdle and tassels; each                                                                |
| F     | or Attendant's Costumes, consisting of Armor Coat, Leggings, Helmet                                                                                                                                                                         |
|       | d and Belt, see another part of this catalogue.                                                                                                                                                                                             |
|       |                                                                                                                                                                                                                                             |
|       | Turbans for Attendants.                                                                                                                                                                                                                     |
|       | First Rank—Color Blue                                                                                                                                                                                                                       |
| 195   | Turbans for Attendants, of cotton goods correspond with Robes No. 190; each                                                                                                                                                                 |
| 196   | Turbans for Attendants, of silesia, correspond with Robes No. 191 and 192; each                                                                                                                                                             |
| 197   | Turbans for Attendants, of cotton crepe, or sateen, correspond with Robes No. 193; each                                                                                                                                                     |
| 198   | Turbans for Attendants, of cashmere, trimmed, correspond with Robes No. 194; each                                                                                                                                                           |
|       | Robes for Officers.                                                                                                                                                                                                                         |
| Chan  | he four principal officers of a Lodge—Chancellor Commander, Vice cellor, Prelate, and Master of the Work—are usually clothed in long                                                                                                        |
| Kopes | s with appropriate head-dresses.                                                                                                                                                                                                            |
|       | The Master-at-Arms should be clothed in an Armor Costume, consisting of Armor Coat, Armor Cloth Leggings, or Stockings and Sandals, Helmet, Sword, and Belt. For prices and description of these articles, see elsewhere in this Catalogue. |
|       | All of our Robes for Officers have patent fastenings, which are a great improvement over the old method of buttons and button-holes, for the reason that there are no buttons to come off or button-holes to wear out.                      |
|       | ordering less than a full set of Robes, always state for what officer                                                                                                                                                                       |
| they  | are desired.                                                                                                                                                                                                                                |
| 200   | Robe, of cotton goods, cord and tassels at waist \$ 1 25                                                                                                                                                                                    |
| 201   | Robe of silesia, cord and tassels at waist                                                                                                                                                                                                  |
| 202   | Robe, of silesia, trimmed with two rows of lace down front and around bottom of skirt, same lace on sleeves and collar; girdle and tassels at waist                                                                                         |
| 203   | Robe, of fine satteen, with yoke and falling collar, yoke lined, cord and tassels at waist                                                                                                                                                  |
| 204   | Robe, of fine satteen, lined throughout with silesia, flowing sleeves, trimmed down front with four rows of gilt gimp, single row of same gimp around edge of yoke, on sleeves and collar, cord and tassels at waist (see Plate 1, Fig. 50) |

Lilley & Co. F16.50

"We make these goods precisely as illustrated."